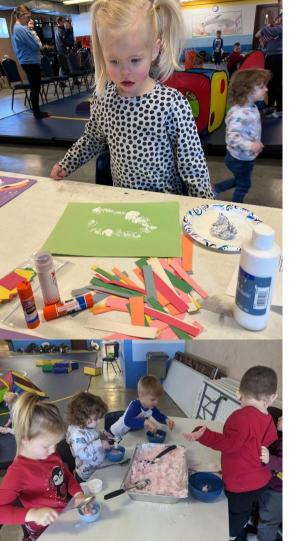

### TRINITY LUTHERAN'S JESUS AND ME

Trinity Lutheran School W2011 County Rd F. Campbellsport (Waucousta)

February 13

8:30-9:30 am

#### Theme: Valentine's Day

JAM is for children preschool age and younger. Children must be accompanied by an adult.

www.trinitywaucousta.com

### COME AND JOIN US!

JAN 16- BEARS HIBERNATE

JAN 30- PENGUINS

FEB 13- VALENTINE'S DAY

FEB 27- PIZZA DAY

MARCH 12- IF YOU ... MOUSE A COOKIE

MARCH 26- EASTER

APRIL 9- CLOUDS

APRIL 23- BROWN BEAR

MAY 7- BUTTERFLIES

CAN

- JAM is for children preschool age and younger.
- Children must be accompanied by an adult
- Story Time
- Songs
- Crafts
- Playtime

TRINITY WAUCOUSTA.COM

And

Me