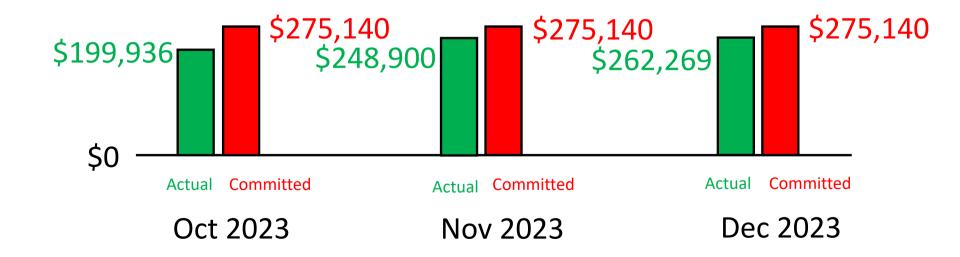

Round-Up Feburary 15th

8:30 am-11:30 am

W2011 County Rd F Campbellsport, WI 53010



Reserve your spot by emailing: wlgssecretary@gmail.com

rinity

www.trinitywaucousta.com







2024 Pathways To Christ Women's Retreat March 1-3, 2024

-Brochures and registration in the back.



**SAVE THE DATE!** JUNE 25-28, 2024 WELSYOUTHRALLY.NET



Please be considerate of others and turn off your electronic devices during the church service!

### ELECTIONIC SUMMED

We have an option for electronic giving available for the convenience of your offerings.

Talk with Brett Lindberg if you would like more information about this opportunity.

# Please leave the pews in the back available for families with small children.

Thank You!

### Church Special Funds Balances December 2024





\$500,000 Goal



### Do you follow us on Social Media?!



## Instagram: @TrinityWaucousta

Facebook:
Trinity Lutheran Church
and School- Waucousta

### **Trinity Bible Study Opportunities**

Bible Class (7th grade - adults) - Sunday 9:15 am (church proper)

Teen Bible Study- 1st, 3rd and 5th Sundays at 9:15 am

Women's Bible Study-Wednesday 9:15 am (school campus)

Bible Discussion - Thursday 7 pm (church basement)

Men's Bible Study- Saturday 8 am (church basement)