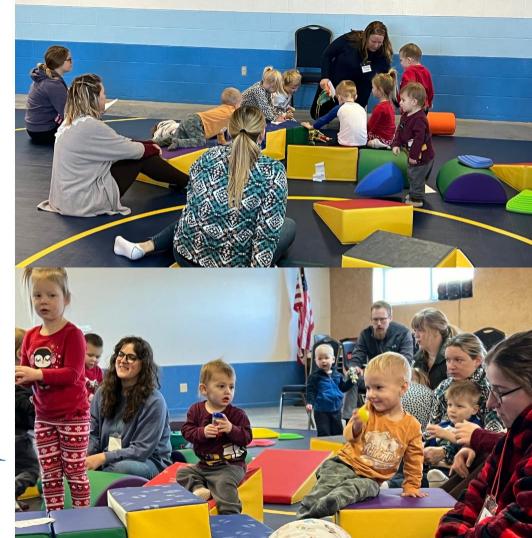

### TRINITY LUTHERAN'S JESUS AND ME

Trinity Lutheran School W2011 County Rd F. Campbellsport (Waucousta)

February 13

8:30-9:30 am

#### Theme: Valentine's Day

JAM is for children preschool age and younger. Children must be accompanied by an adult.

www.trinitywaucousta.com

### COME AND JOIN US!

JAN 16- BEARS HIBERNATE

JAN 30- PENGUINS

FEB 13- VALENTINE'S DAY

FEB 27- PIZZA DAY

MARCH 12- IF YOU ... MOUSE A COOKIE

MARCH 26- EASTER

APRIL 9- CLOUDS

APRIL 23- BROWN BEAR

MAY 7- BUTTERFLIES

CAN

- JAM is for children preschool age and younger.
- Children must be accompanied by an adult
- Story Time
- Songs
- Crafts
- Playtime

TRINITY WAUCOUSTA.COM

And

Me