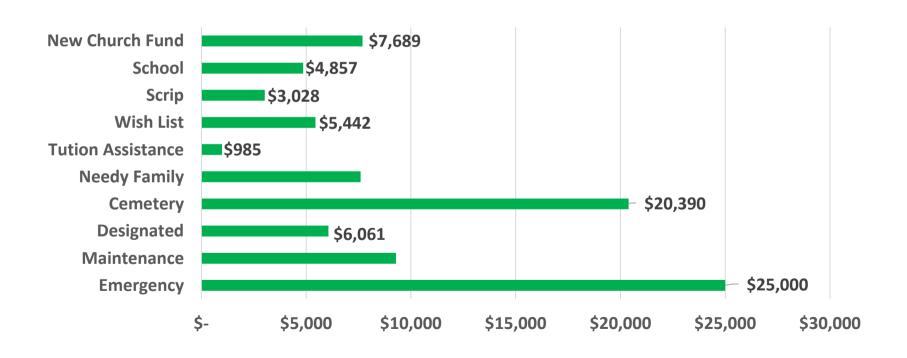

Trinity Lutheran 5K Round-Up Feburary 15th

8:30 am-11:30 am

W2011 County Rd F Campbellsport, WI 53010



Reserve your spot by emailing: wlgssecretary@gmail.com

rinity

www.trinitywaucousta.com







2024 Pathways To Christ Women's Retreat March 1-3, 2024

-Brochures and registration in the back.



**SAVE THE DATE!** JUNE 25-28, 2024 WELSYOUTHRALLY.NET



Please be considerate of others and turn off your electronic devices during the church service!

### ELECTIONIC SUMMED

We have an option for electronic giving available for the convenience of your offerings.

Talk with Brett Lindberg if you would like more information about this opportunity.

# Please leave the pews in the back available for families with small children.

Thank You!

### Church Special Funds Balances December 2024





\$500,000 Goal



### Do you follow us on Social Media?!



## Instagram: @TrinityWaucousta

Facebook:
Trinity Lutheran Church
and School- Waucousta

### **Trinity Bible Study Opportunities**

Bible Class (7th grade - adults) - Sunday 9:15 am (church proper)

Teen Bible Study- 1st, 3rd and 5th Sundays at 9:15 am

Women's Bible Study-Wednesday 9:15 am (school campus)

Bible Discussion - Thursday 7 pm (church basement)

Men's Bible Study- Saturday 8 am (church basement)