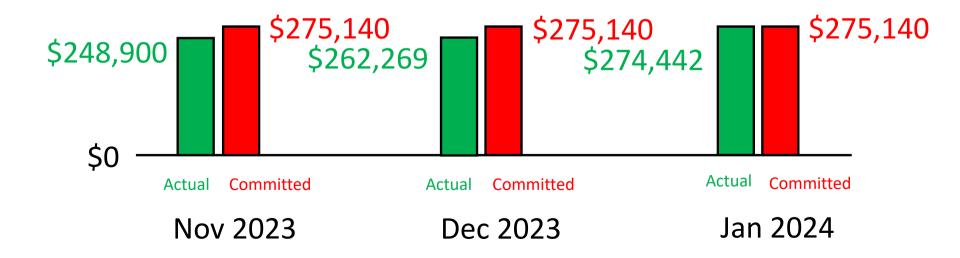

Bible Discussion- Thursday 7 pm (church basement)

Men's Bible Study- Saturday 8 am (church basement)

\$500,000 Goal

## Church Special Funds Balances January 2024