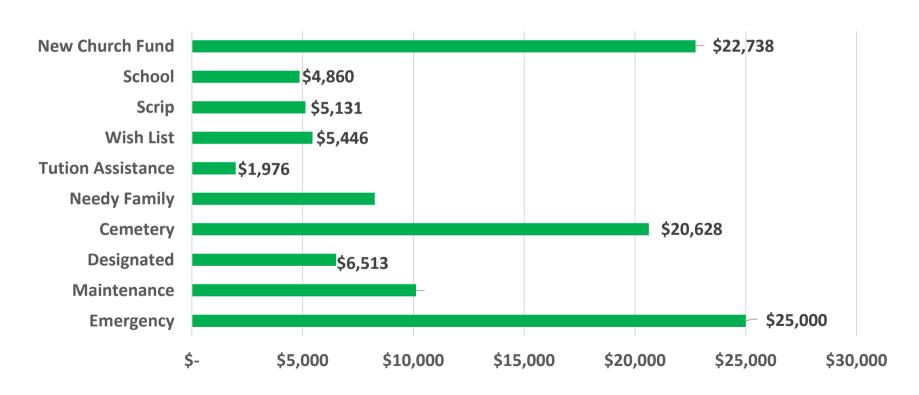

Bible Discussion- Thursday 7 pm (church basement)

Men's Bible Study- Saturday 8 am (church basement)

\$500,000 Goal

## Church Special Funds Balances January 2024