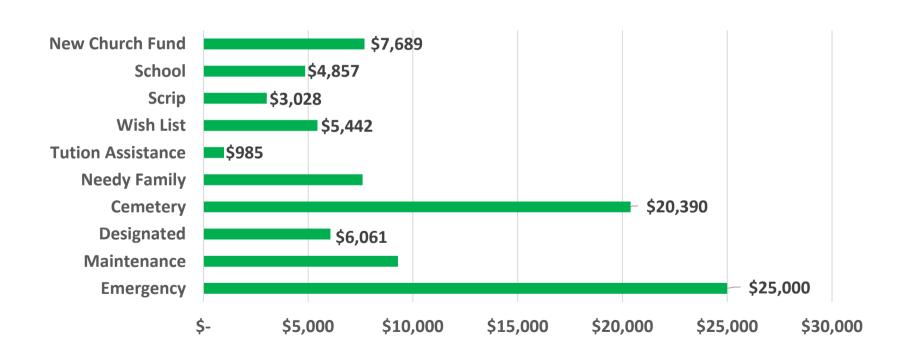

heran Trinity Lutheran 5K Round-Up Feburary 15th

8:30 am-11:30 am

W2011 County Rd F Campbellsport, WI 53010



Reserve your spot by emailing: wlgssecretary@gmail.com

rinity

www.trinitywaucousta.com







2024 Pathways To Christ Women's Retreat March 1-3, 2024

-Brochures and registration in the back.



**SAVE THE DATE!** JUNE 25-28, 2024 WELSYOUTHRALLY.NET



Please be considerate of others and turn off your electronic devices during the church service!

# electronic SWINS

We have an option for electronic giving available for the convenience of your offerings.

Talk with Brett Lindberg if you would like more information about this opportunity.

# Please leave the pews in the back available for families with small children.

Thank You!

# Church Special Funds Balances December 2024





\$500,000 Goal



## Do you follow us on Social Media?!



# Instagram: @TrinityWaucousta

Facebook:
Trinity Lutheran Church
and School- Waucousta

### **Trinity Bible Study Opportunities**

Bible Class (7th grade - adults) - Sunday 9:15 am (church proper)

Teen Bible Study- 1st, 3rd and 5th Sundays at 9:15 am

Women's Bible Study-Wednesday 9:15 am (school campus)

Bible Discussion - Thursday 7 pm (church basement)

Men's Bible Study- Saturday 8 am (church basement)