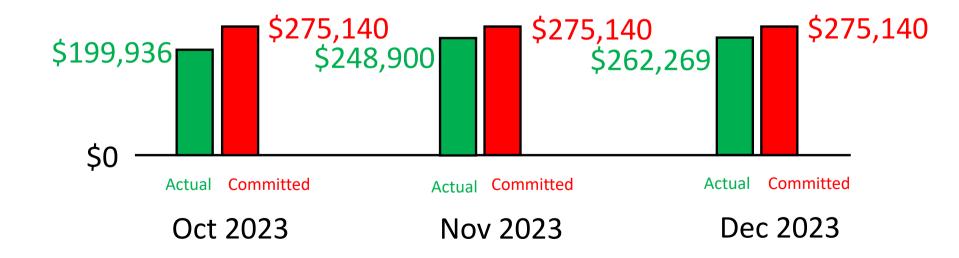

an 5K Round-Up Feburary 15th

8:30 am-11:30 am

W2011 County Rd F Campbellsport, WI 53010



Reserve your spot by emailing: wlgssecretary@gmail.com

rinity

www.trinitywaucousta.com







2024 Pathways To Christ Women's Retreat March 1-3, 2024

-Brochures and registration in the back.



**SAVE THE DATE!** JUNE 25-28, 2024 WELSYOUTHRALLY.NET



Please be considerate of others and turn off your electronic devices during the church service!

# electronic SWINS

We have an option for electronic giving available for the convenience of your offerings.

Talk with Brett Lindberg if you would like more information about this opportunity.

# Please leave the pews in the back available for families with small children.

Thank You!

# Church Special Funds Balances December 2024





\$500,000 Goal



## Do you follow us on Social Media?!



# Instagram: @TrinityWaucousta

Facebook:
Trinity Lutheran Church
and School- Waucousta

### **Trinity Bible Study Opportunities**

Bible Class (7th grade - adults) - Sunday 9:15 am (church proper)

Teen Bible Study- 1st, 3rd and 5th Sundays at 9:15 am

Women's Bible Study-Wednesday 9:15 am (school campus)

Bible Discussion - Thursday 7 pm (church basement)

Men's Bible Study- Saturday 8 am (church basement)