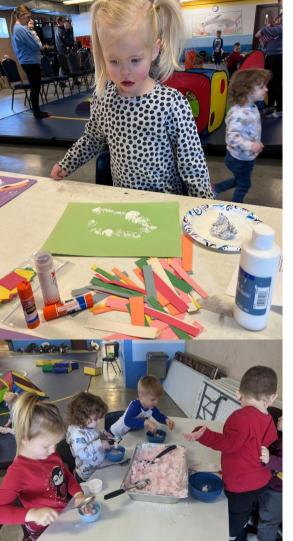

#### COME AND JOIN US!

JAN 16- BEARS HIBERNATE

JAN 30- PENGUINS

FEB 13- VALENTINE'S DAY

FEB 27- PIZZA DAY

MARCH 12- IF YOU ... MOUSE A COOKIE

MARCH 26- EASTER

APRIL 9- CLOUDS

APRIL 23- BROWN BEAR

MAY 7- BUTTERFLIES

CAN

- JAM is for children preschool age and younger.
- Children must be accompanied by an adult
- Story Time
- Songs
- Crafts
- Playtime

TRINITY WAUCOUSTA.COM

And

Me